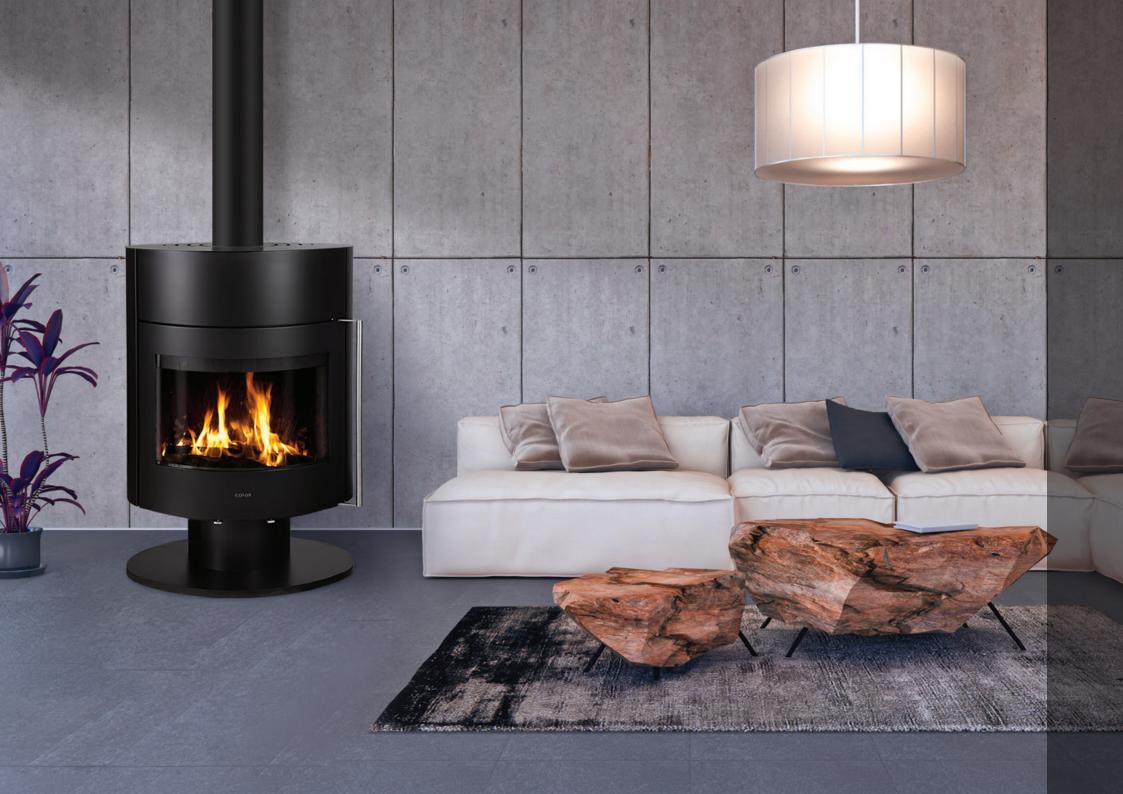

## COLOR

STOVE J6

- **BLACK STEEL** STEEL DOOR (PICTURED ABOVE)
- **GREY STEEL** STEEL DOOR

Nominal heating power: 7,0 kw

Spatial heating power: up to 140 m<sup>2</sup>

Weight: 168 kg

Distance from flammable materials s/r/f (mm): 500/220/1400 mm

Efficiency: 80,00%

Fine dust: 31 mg/m<sup>3</sup>

Fresh-air connection piece: 100 Ø

Output flue pipe diameter: 150 Ø

Dimensions of wood logs: 50 cm

Self-cleaning of glass: 🗸

Fresh air connector: 🗸

Energy class:

AVAILABLE CLOSING OPTIONS: • 2 POINTS CLOSING

ADDITIONAL EQUIPMENT: • HEAT ACCUMULATOR