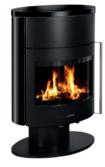

## COLOR

STOVE J6

- **BLACK STEEL** STEEL DOOR (PICTURED ABOVE)
- **GREY STEEL** STEEL DOOR

Nominal heating power: 7,0 kw

Spatial heating power: up to 140 m<sup>2</sup>

Weight: 168 kg

Distance from flammable materials s/r/f (mm): 500/220/1400 mm