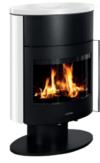

## STOVE ALSO AVAILABLE IN VERSIONS:

SERPENTINO

LIMESTONE

**BLACK** CERAMICS

WHITE CERAMICS

RED CERAMICS