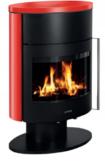

## STOVE ALSO AVAILABLE IN VERSIONS:

SERPENTINO

LIMESTONE

**BLACK** CERAMICS

WHITE CERAMICS

RED CERAMICS