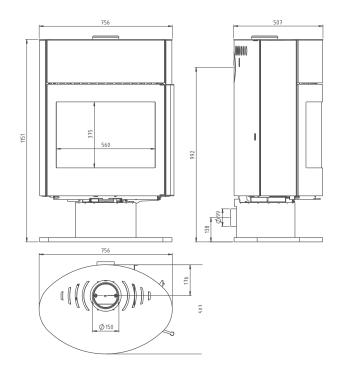

## COLOR

STOVE J6

- **BLACK STEEL** STEEL DOOR (PICTURED ABOVE)
- **GREY STEEL** STEEL DOOR

Nominal heating power: 7,0 kw

Spatial heating power: up to 140 m<sup>2</sup>

Weight: 168 kg

Distance from flammable materials s/r/f (mm): 500/220/1400 mm

Efficiency: 80,00%

Fine dust: 31 mg/m<sup>3</sup>

Fresh-air connection piece: 100 Ø

Output flue pipe diameter: 150 Ø

Dimensions of wood logs: 50 cm

Self-cleaning of glass: 🗸

Fresh air connector: 🗸

Energy class: