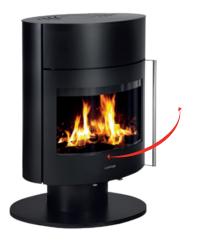

## COLOR

STOVE J6

- **BLACK STEEL** STEEL DOOR (PICTURED ABOVE)
- **GREY STEEL** STEEL DOOR

Nominal heating power: 7,0 kw

Spatial heating power: up to 140 m<sup>2</sup>

Weight: 168 kg

Distance from flammable materials s/r/f (mm): 500/220/1400 mm

AVAILABLE CLOSING OPTIONS: • 2 POINTS CLOSING

ADDITIONAL EQUIPMENT: • HEAT ACCUMULATOR