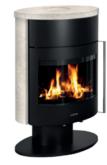

## COLOR

STOVE J6

- **BLACK STEEL** STEEL DOOR (PICTURED ABOVE)
- **GREY STEEL** STEEL DOOR

Nominal heating power: 7,0 kw

Spatial heating power: up to 140 m<sup>2</sup>

Weight: 168 kg

Distance from flammable materials s/r/f (mm): 500/220/1400 mm