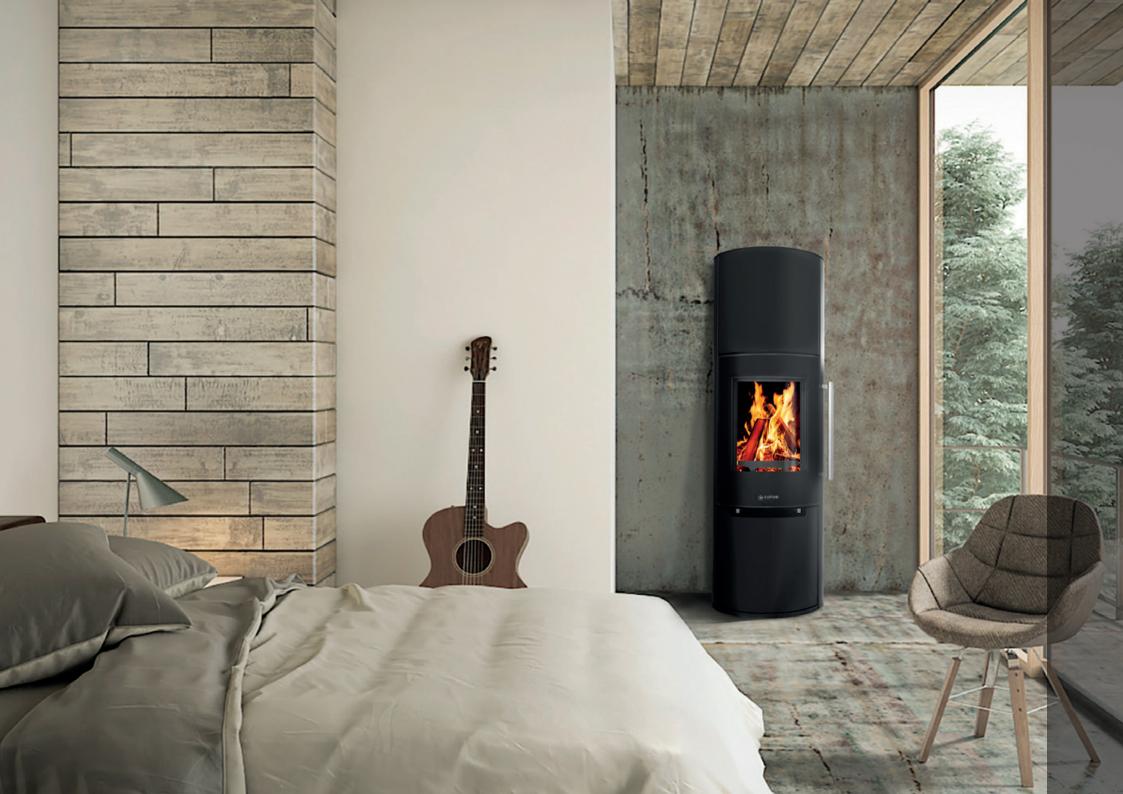

## STOVE ALSO AVAILABLE IN VERSIONS:

**CERAMICS** 

**CERAMICS** 

CERAMICS

STOVE H3

**BLACK STEEL** GLASS DOOR (PICTURED ABOVE) STEEL DOOR

**GREY STEEL** GLASS DOOR STEEL DOOR

Nominal heating power: 7,0 kw

Spatial heating power: up to 140 m<sup>2</sup>

Weight: 131 kg

Distance from flammable materials s/r/f (mm): 150/150/800 mm

Efficiency: 81,00%

Fine dust: 14 mg/m<sup>3</sup>

Fresh-air connection piece: 100 Ø

Output flue pipe diameter: 150 Ø

Dimensions of wood logs: 33 cm

Self-cleaning of glass: ✓

Fresh air connector: 🗸

Energy class:

ADDITIONAL EQUIPMENT: • FIREWOOD DOOR

HEAT ACCUMULATOR