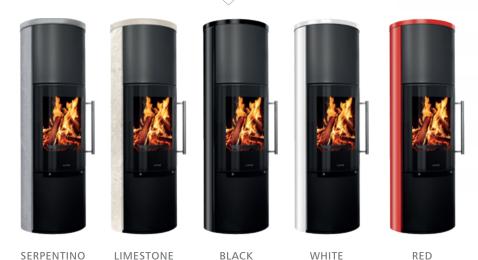

## STOVE ALSO AVAILABLE IN VERSIONS:

**CERAMICS** 

**CERAMICS** 

CERAMICS

STOVE H3

**BLACK STEEL** GLASS DOOR (PICTURED ABOVE) STEEL DOOR

**GREY STEEL** GLASS DOOR STEEL DOOR

Nominal heating power: 7,0 kw