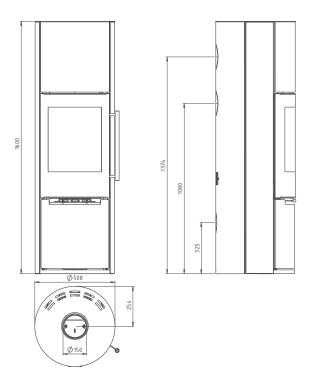

Spatial heating power: up to 140 m<sup>2</sup>

Weight: 131 kg

Distance from flammable materials s/r/f (mm): 150/150/800 mm

Efficiency: 81,00%

Fine dust: 14 mg/m<sup>3</sup>

Fresh-air connection piece: 100 Ø

Output flue pipe diameter: 150 Ø

Dimensions of wood logs: 33 cm

Self-cleaning of glass: ✓

Fresh air connector: 🗸

Energy class:

ADDITIONAL EQUIPMENT: • FIREWOOD DOOR

HEAT ACCUMULATOR