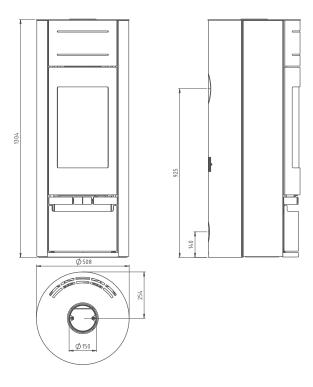

**GREY STEEL GLASS DOOR** STEEL DOOR

Nominal heating power: 8,0 kw

Spatial heating power: up to 140 m<sup>2</sup>

Weight: 125 kg

Distance from flammable materials s/r/f (mm): 200/200/800 mm

Efficiency: 81,50%

Fine dust: 16 mg/m<sup>3</sup>

Fresh-air connection piece: 100 Ø

Output flue pipe diameter: 150 Ø

Dimensions of wood logs: 33 cm

Self-cleaning of glass: ✓

Fresh air connector: 🗸

Energy class:

ADDITIONAL EQUIPMENT: • FIREWOOD DOOR