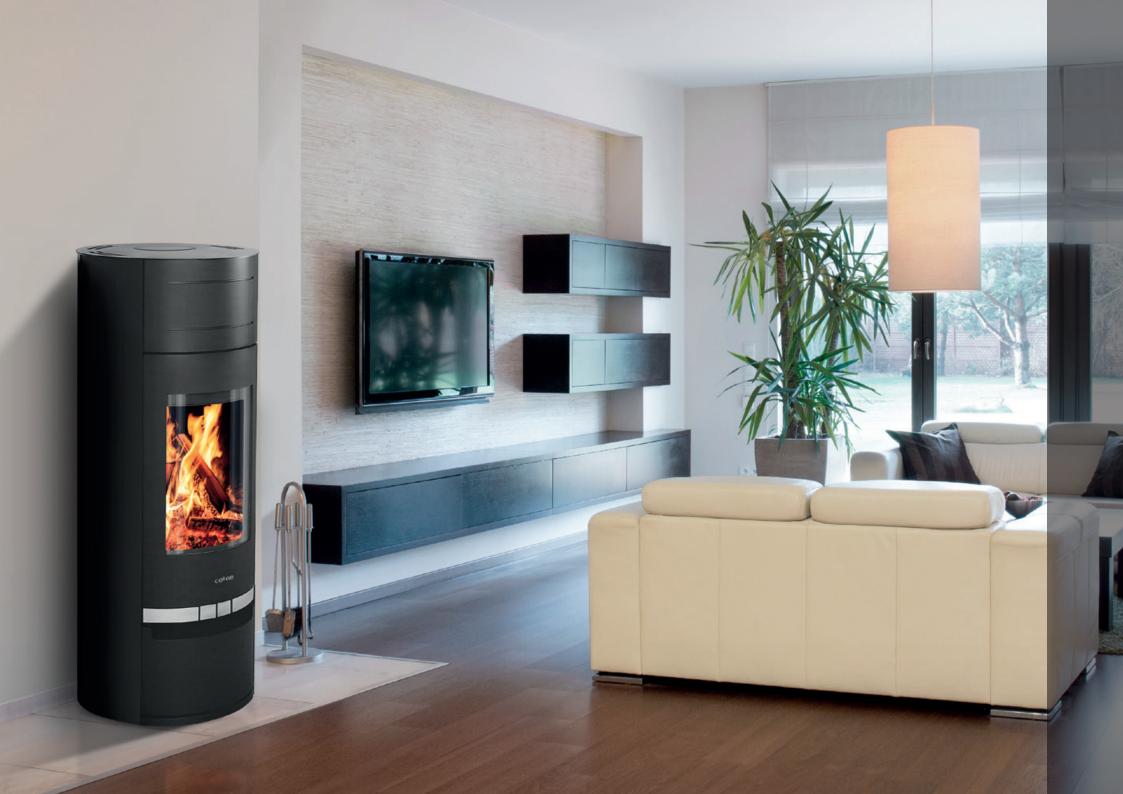

## STOVE ALSO AVAILABLE IN VERSIONS:

SERPENTINO

LIMESTONE

CERAMICS

CERAMICS

RED CERAMICS

STOVE G2

**BLACK STEEL** GLASS DOOR STEEL DOOR (PICTURED ABOVE)

**GREY STEEL GLASS DOOR** STEEL DOOR

Nominal heating power: 8,0 kw

Spatial heating power: up to 140 m<sup>2</sup>

Weight: 125 kg

Distance from flammable materials s/r/f (mm): 200/200/800 mm

Efficiency: 81,50%

Fine dust: 16 mg/m<sup>3</sup>

Fresh-air connection piece: 100 Ø

Output flue pipe diameter: 150 Ø

Dimensions of wood logs: 33 cm

Self-cleaning of glass: ✓

Fresh air connector: 🗸

Energy class:

ADDITIONAL EQUIPMENT: • FIREWOOD DOOR