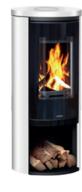

## STOVE ALSO AVAILABLE IN VERSIONS:

LIMESTONE

**BLACK CERAMICS** 

WHITE CERAMICS

RED CERAMICS