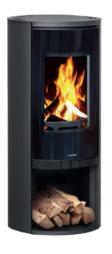

## COLOR



## STOVE ALSO AVAILABLE IN VERSIONS:







LIMESTONE



**BLACK CERAMICS** 



WHITE CERAMICS



RED CERAMICS



## STOVE **G1**

**BLACK STEEL** GLASS DOOR (PICTURED ABOVE) STEEL DOOR

**GREY STEEL** GLASS DOOR STEEL DOOR

Nominal heating power: 7,0 kw

Spatial heating power: up to 140 m<sup>2</sup>

Weight: 116 kg

Distance from flammable materials s/r/f (mm): 250/150/900 mm

Efficiency: 82,00%

Fine dust: 14 mg/m<sup>3</sup>

Fresh-air connection piece: 100 Ø

Output flue pipe diameter: 150 Ø

Dimensions of wood logs: 33 cm

Self-cleaning of glass: ✓

Fresh air connector: 🗸

Energy class:



ADDITIONAL EQUIPMENT: • FIREWOOD DOOR