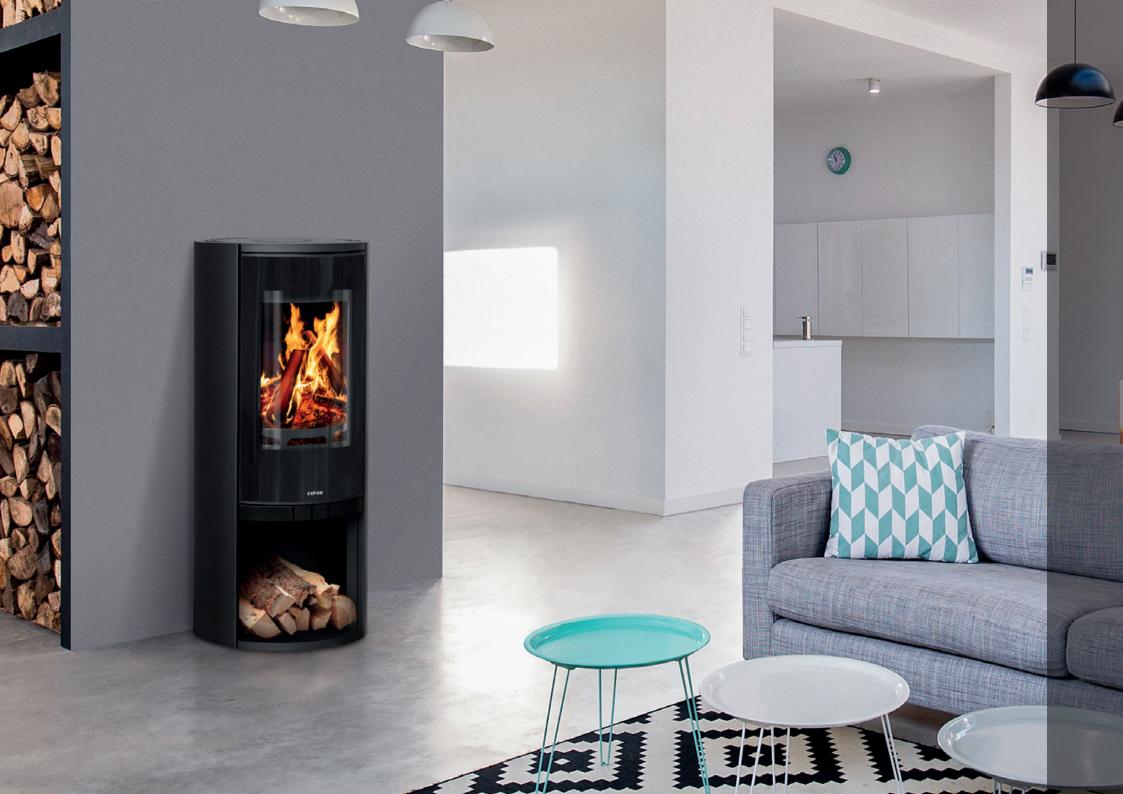

## STOVE **G1**

**BLACK STEEL** GLASS DOOR (PICTURED ABOVE) STEEL DOOR

**GREY STEEL** GLASS DOOR STEEL DOOR

Nominal heating power: 7,0 kw

Spatial heating power: up to 140 m<sup>2</sup>

Weight: 116 kg

Distance from flammable materials s/r/f (mm): 250/150/900 mm

Efficiency: 82,00%

Fine dust: 14 mg/m<sup>3</sup>

Fresh-air connection piece: 100 Ø

Output flue pipe diameter: 150 Ø

Dimensions of wood logs: 33 cm

Self-cleaning of glass: ✓

Fresh air connector: 🗸

Energy class: