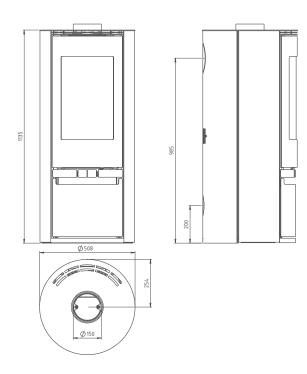

## STOVE **G1**

**BLACK STEEL** GLASS DOOR (PICTURED ABOVE) STEEL DOOR

**GREY STEEL** GLASS DOOR STEEL DOOR

Nominal heating power: 7,0 kw

Spatial heating power: up to 140 m<sup>2</sup>

Weight: 116 kg

Distance from flammable materials s/r/f (mm): 250/150/900 mm

Efficiency: 82,00%

Fine dust: 14 mg/m<sup>3</sup>

Fresh-air connection piece: 100 Ø

Output flue pipe diameter: 150 Ø

Dimensions of wood logs: 33 cm

Self-cleaning of glass: ✓

Fresh air connector: 🗸

Energy class: