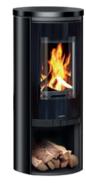

## STOVE **G1**

**BLACK STEEL** GLASS DOOR (PICTURED ABOVE) STEEL DOOR

**GREY STEEL** GLASS DOOR STEEL DOOR

Nominal heating power: 7,0 kw

Spatial heating power: up to 140 m<sup>2</sup>

Weight: 116 kg

Distance from flammable materials s/r/f (mm): 250/150/900 mm

Efficiency: 82,00%

Fine dust: 14 mg/m<sup>3</sup>

Fresh-air connection piece: 100 Ø

Output flue pipe diameter: 150 Ø

Dimensions of wood logs: 33 cm

Self-cleaning of glass: ✓

Fresh air connector: 🗸

Energy class:

ADDITIONAL EQUIPMENT: • FIREWOOD DOOR