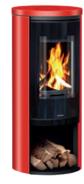

## STOVE ALSO AVAILABLE IN VERSIONS:

LIMESTONE

**BLACK CERAMICS** 

WHITE CERAMICS

RED CERAMICS