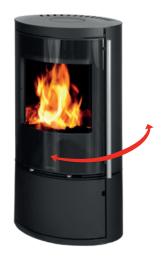

## COLOR

ROTATING UPPER BODY OF THE STOVE

## STOVE **D17**

**BLACK STEEL** GLASS DOOR (PICTURED ABOVE) STEEL DOOR

**GREY STEEL GLASS DOOR** STEEL DOOR

Nominal heating power: 7,0 kw

Spatial heating power: up to 140 m<sup>2</sup>

Weight: 142 kg

Distance from flammable materials s/r/f (mm): 420/180/1150 mm

AVAILABLE CLOSING OPTIONS: • 2 POINTS CLOSING

• 3 POINTS CLOSING

ADDITIONAL EQUIPMENT: • FIREWOOD DOOR