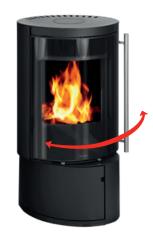

## COLOR

ROTATING UPPER BODY OF THE STOVE

## STOVE **D17**

**BLACK STEEL** GLASS DOOR (PICTURED ABOVE) STEEL DOOR

**GREY STEEL GLASS DOOR** STEEL DOOR

Nominal heating power: 7,0 kw

Spatial heating power: up to 140 m<sup>2</sup>

Weight: 142 kg

Distance from flammable materials s/r/f (mm): 420/180/1150 mm

AVAILABLE CLOSING OPTIONS: • 2 POINTS CLOSING

• 3 POINTS CLOSING

ADDITIONAL EQUIPMENT: • FIREWOOD DOOR