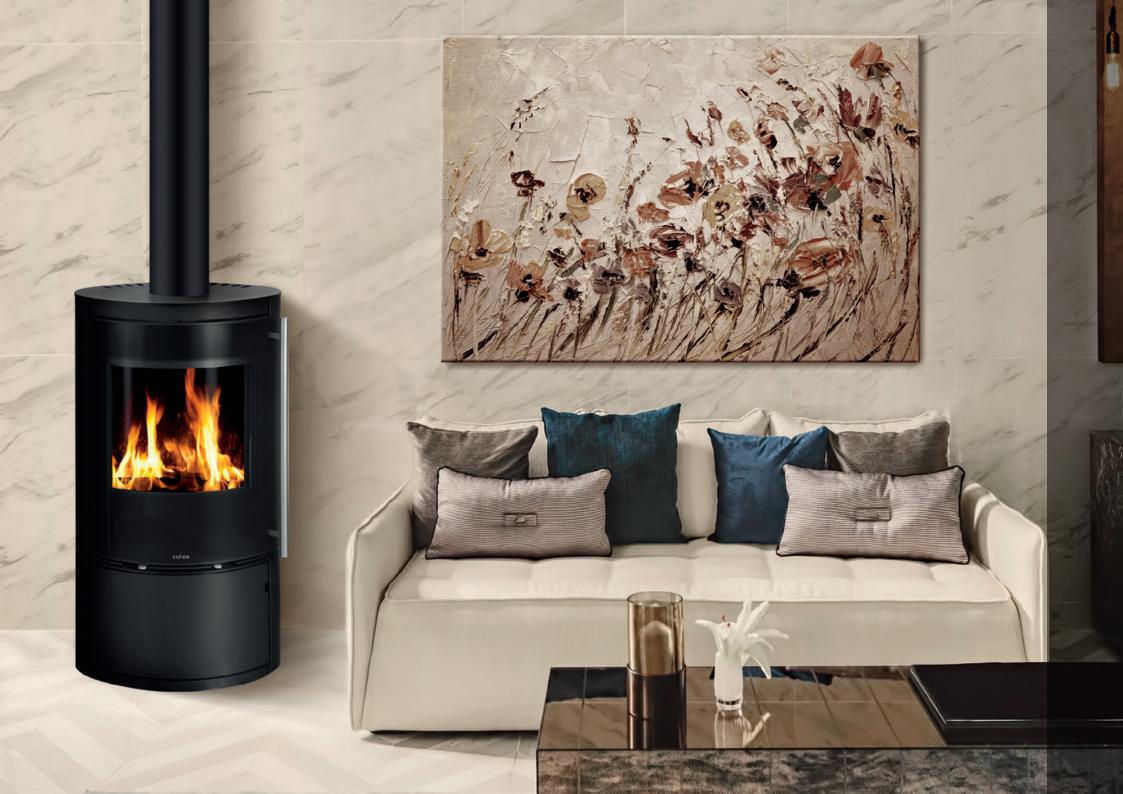

## STOVE **D17**

**BLACK STEEL** GLASS DOOR (PICTURED ABOVE) STEEL DOOR

**GREY STEEL GLASS DOOR** STEEL DOOR

Nominal heating power: 7,0 kw

Spatial heating power: up to 140 m<sup>2</sup>

Weight: 142 kg

Distance from flammable materials s/r/f (mm): 420/180/1150 mm

Efficiency: 80,00%

Fine dust: 22 mg/m<sup>3</sup>

Fresh-air connection piece: 100 Ø

Output flue pipe diameter: 150 Ø

Dimensions of wood logs: 33 cm

Self-cleaning of glass: ✓

Fresh air connector: 🗸

Energy class: