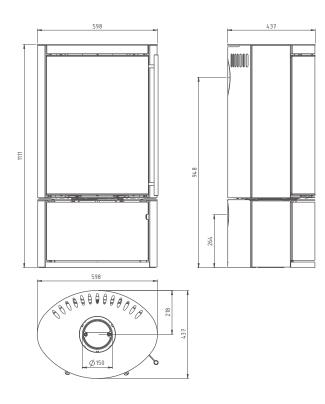

## STOVE **D17**

**BLACK STEEL** GLASS DOOR (PICTURED ABOVE) STEEL DOOR

**GREY STEEL GLASS DOOR** STEEL DOOR

Nominal heating power: 7,0 kw

Spatial heating power: up to 140 m<sup>2</sup>

Weight: 142 kg

Distance from flammable materials s/r/f (mm): 420/180/1150 mm

Efficiency: 80,00%

Fine dust: 22 mg/m<sup>3</sup>

Fresh-air connection piece: 100 Ø

Output flue pipe diameter: 150 Ø

Dimensions of wood logs: 33 cm

Self-cleaning of glass: ✓

Fresh air connector: 🗸

Energy class: