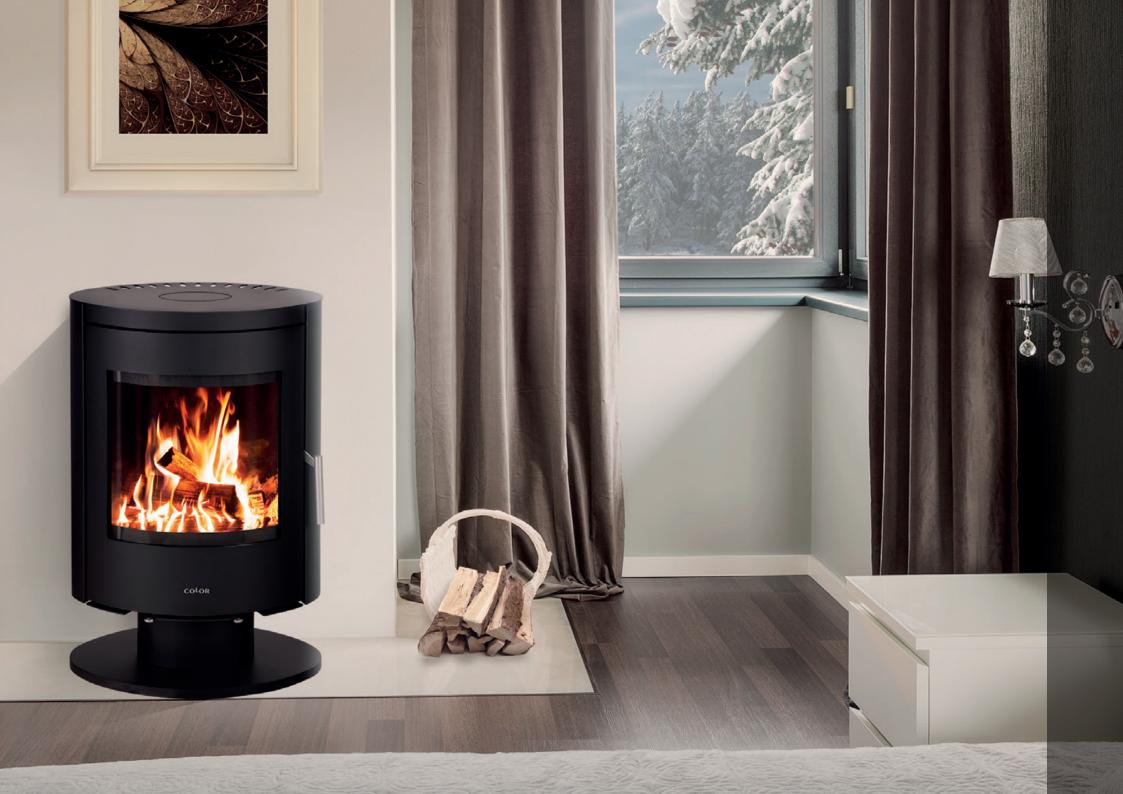

## STOVE **D16**

**BLACK STEEL** GLASS DOOR STEEL DOOR (PICTURED ABOVE)

**GREY STEEL** GLASS DOOR STEEL DOOR

Nominal heating power: 7,0 kw

Spatial heating power: up to 140 m<sup>2</sup>

Weight: 132 kg

Distance from flammable materials s/r/f (mm): 180/420/1150 mm

Efficiency: 80,00%

Fine dust: 22 mg/m<sup>3</sup>

Fresh-air connection piece: 100 Ø

Output flue pipe diameter: 150 Ø

Dimensions of wood logs: 33 cm

Self-cleaning of glass: ✓

Fresh air connector: 🗸

Energy class: