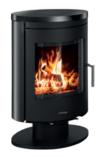

## STOVE ALSO AVAILABLE IN VERSIONS:

SERPENTINO

LIMESTONE

BLACK CERAMICS

WHITE CERAMICS

RED CERAMICS

## STOVE **D16**

**BLACK STEEL** GLASS DOOR STEEL DOOR (PICTURED ABOVE)

**GREY STEEL** GLASS DOOR STEEL DOOR

Nominal heating power: 7,0 kw

Spatial heating power: up to 140 m<sup>2</sup>

Weight: 132 kg

Distance from flammable materials s/r/f (mm): 180/420/1150 mm