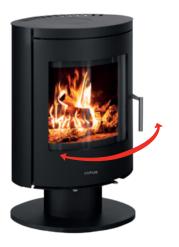

## STOVE ALSO AVAILABLE IN VERSIONS:



SERPENTINO



LIMESTONE



BLACK CERAMICS



WHITE CERAMICS



RED CERAMICS



## STOVE **D16**

**BLACK STEEL** GLASS DOOR STEEL DOOR (PICTURED ABOVE)

**GREY STEEL** GLASS DOOR STEEL DOOR

Nominal heating power: 7,0 kw

Spatial heating power: up to 140 m<sup>2</sup>

Weight: 132 kg

Distance from flammable materials s/r/f (mm): 180/420/1150 mm

Efficiency: 80,00%

Fine dust: 22 mg/m<sup>3</sup>

Fresh-air connection piece: 100 Ø

Output flue pipe diameter: 150 Ø

Dimensions of wood logs: 33 cm

Self-cleaning of glass: ✓

Fresh air connector: 🗸

Energy class:



AVAILABLE CLOSING OPTIONS: • 2 POINTS CLOSING

- 3 POINTS CLOSING