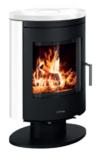

## STOVE ALSO AVAILABLE IN VERSIONS:

SERPENTINO

LIMESTONE

BLACK CERAMICS

WHITE CERAMICS

RED CERAMICS

## STOVE **D16**

**BLACK STEEL** GLASS DOOR STEEL DOOR (PICTURED ABOVE)

**GREY STEEL** GLASS DOOR STEEL DOOR

Nominal heating power: 7,0 kw

Spatial heating power: up to 140 m<sup>2</sup>

Weight: 132 kg

Distance from flammable materials s/r/f (mm): 180/420/1150 mm