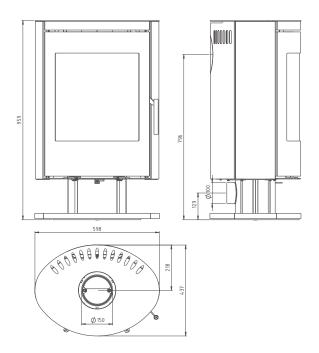

## STOVE **D16**

**BLACK STEEL** GLASS DOOR STEEL DOOR (PICTURED ABOVE)

**GREY STEEL** GLASS DOOR STEEL DOOR

Nominal heating power: 7,0 kw

Spatial heating power: up to 140 m<sup>2</sup>

Weight: 132 kg

Distance from flammable materials s/r/f (mm): 180/420/1150 mm

Efficiency: 80,00%

Fine dust: 22 mg/m<sup>3</sup>

Fresh-air connection piece: 100 Ø

Output flue pipe diameter: 150 Ø

Dimensions of wood logs: 33 cm

Self-cleaning of glass: ✓

Fresh air connector: 🗸

Energy class: