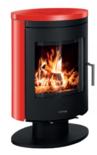

## STOVE ALSO AVAILABLE IN VERSIONS:

SERPENTINO

LIMESTONE

BLACK CERAMICS

WHITE CERAMICS

RED CERAMICS

## STOVE **D16**

**BLACK STEEL** GLASS DOOR STEEL DOOR (PICTURED ABOVE)

**GREY STEEL** GLASS DOOR STEEL DOOR

Nominal heating power: 7,0 kw

Spatial heating power: up to 140 m<sup>2</sup>

Weight: 132 kg

Distance from flammable materials s/r/f (mm): 180/420/1150 mm